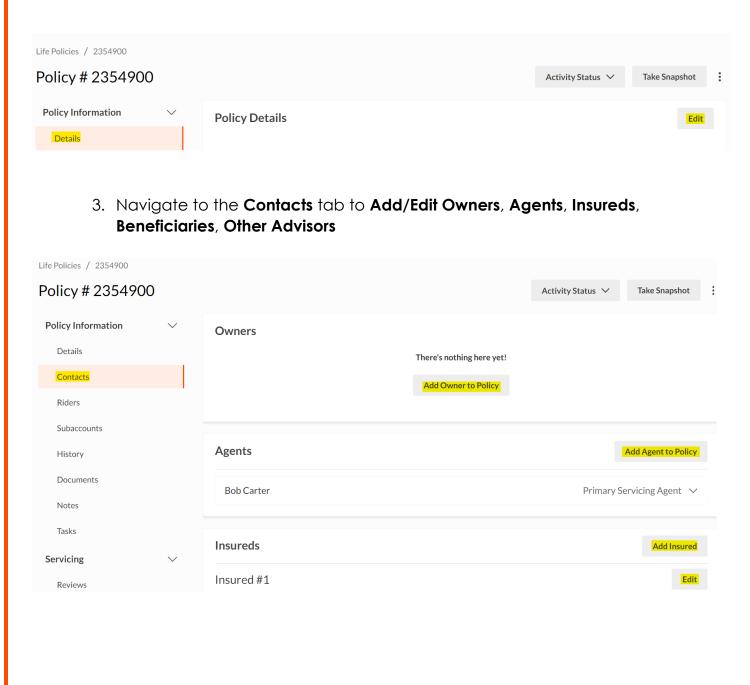

2. Click Edit to update policy values. Remember to Save your changes.

4. If desired, navigate to the **History** tab to update **Year Over Year Tracking** and **Initial Values**. Remember to **Save** your changes.